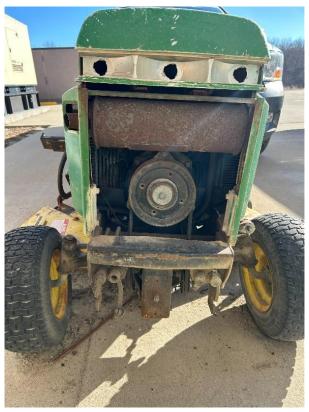

## 3-point (category 1) sickle mower (Lot #8)

John Deere 318 48" mower, tiller and snow blower. (Lot #9)

- Machine is not getting fuel and will not start.
- Rear driver's side tire will need replaced.
- $\circ$   $\;$  Tiller and snow blower have not been used in several years.
- o 1372 hours