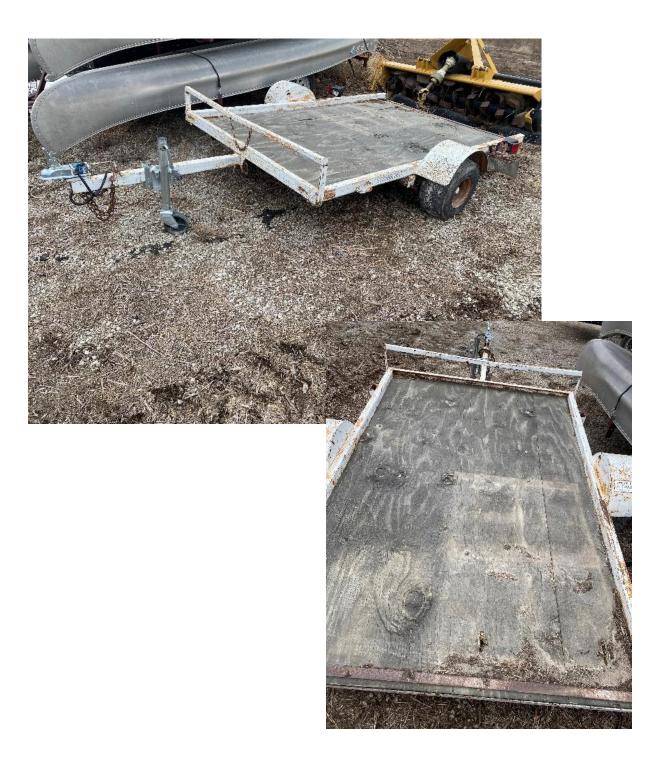

### 4 place canoe trailer (Lot #2)

- Homemade utility trailer?
- 17/8" ball
- o New lights

Small mower / ATV / yard trailer (Lot #3)

- o **5' x 8'**
- Not listed in county books
- Tires are good
- o 17/8" ball