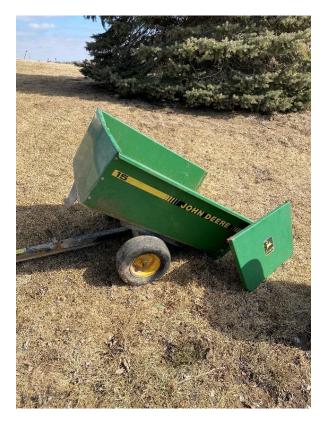

# 2025 Mahaska County Conservation Closed Bid Auction Items Lot Numbers

- Double axel bumper hitch trailer (Lot #1)
- 4 place canoe trailer (Lot #2)
- Small mower / ATV / yard trailer (Lot #3)
- Flatbed gooseneck trailer (Lot #4)
- Power tool lot (Lot #5)
- Toolbox lot (Lot #6)
- Board plow (Lot #7)
- 3-Point (category 1) sickle mower (Lot #8)
- John Deere 318 48" mower, tiller and snow blower (Lot #9)
- John Deere 15-yard cart (Lot #10)
- 3-pont (category 1) hitch John Deere 60" finish mower (Lot #11)
- GE gas dryer (Lot #12)
- Small dish washer (Lot #13)
- Filing cabinet (Lot #14)