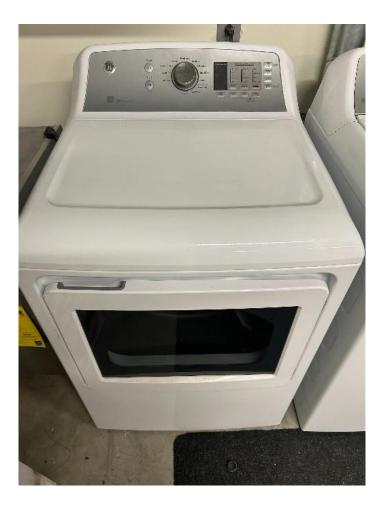

### GE gas dryer (Lot #12)

- Model GTD65GBSJ3WS
- $\circ$   $\,$  Gas has never been hooked up. Like new.