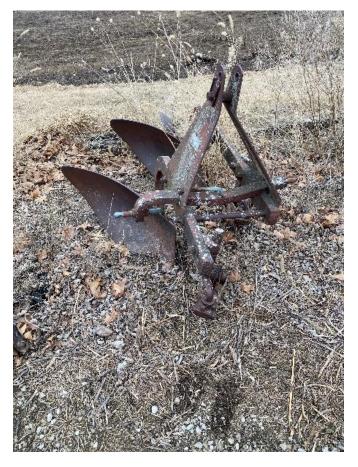

all
- o New lights



Small mower / ATV / yard trailer (Lot #3)

- o **5' x 8'**
- Not listed in county books
- Tires are good
- o 17/8" ball



#### Flatbed gooseneck trailer – 1991 HLDR 1TH3A6GK7M1009944 (Lot #4)

- $\circ$   $\;$  Tires have good tread but some weather cracking in the tread
- o Lights work
- Deck could be replaced in the near future
- $\circ$  8' wide x 20' long with 4' dove tail

Trailer brakes don't work



Bosch Corded Drill (Lot #5)



Craftsman Corded Jig Saw (Lot #5)





## Chicago Electric Tools Dremel (Lot #5)



Black and Decker Skill Saw (Lot #5)



## Craftsman Skill Saw (Lot #5)



## Milwaukee Sawzall (Lot #5)



### Toolbox lot (Lot #6)

Park toolbox 18"L x 6"D x 8"W (Lot #6)



Handicraft toolbox 19" L x 6"D x 6"W (Lot #6)



## Two board plow (Lot #7)



## 3-point (category 1) sickle mower (Lot #8)









John Deere 318 48" mower, tiller and snow blower. (Lot #9)

- Machine is not getting fuel and will not start.
- Rear driver's side tire will need replaced.
- $\circ$   $\;$  Tiller and snow blower have not been used in several years.
- o 1372 hours













3-point (category 1) hitch John Deere 60" finish mower (Lot #11)

- Compatible with tractors having 14.5 to 45 PTO HP
- o Blades are sharpened
- o Gear oil changed
- o Rear discharge
- Both castor wheels are missing grease fittings



### GE gas dryer (Lot #12)

- Model GTD65GBSJ3WS
- $\circ$   $\,$  Gas has never been hooked up. Like new.



## Small Dish washer – new (Lot #13)



## Filing cabinet (Lot #14)