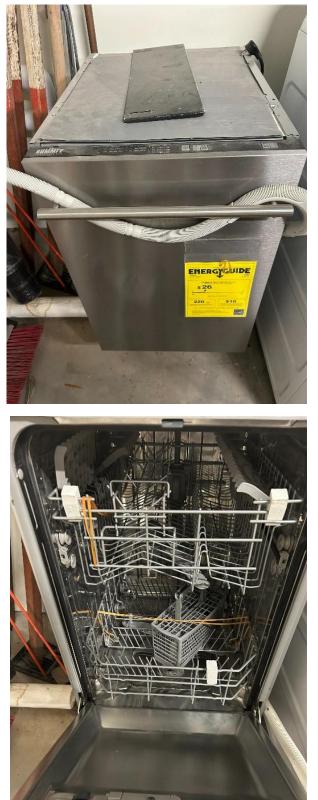

"D x 8"W (Lot #6)



Handicraft toolbox 19" L x 6"D x 6"W (Lot #6)



## Two board plow (Lot #7)



## 3-point (category 1) sickle mower (Lot #8)









John Deere 318 48" mower, tiller and snow blower. (Lot #9)

- Machine is not getting fuel and will not start.
- Rear driver's side tire will need replaced.
- $\circ$   $\;$  Tiller and snow blower have not been used in several years.
- o 1372 hours













3-point (category 1) hitch John Deere 60" finish mower (Lot #11)

- Compatible with tractors having 14.5 to 45 PTO HP
- o Blades are sharpened
- o Gear oil changed
- o Rear discharge
- Both castor wheels are missing grease fittings



### GE gas dryer (Lot #12)

- Model GTD65GBSJ3WS
- $\circ$   $\,$  Gas has never been hooked up. Like new.



## Small Dish washer – new (Lot #13)



## Filing cabinet (Lot #14)