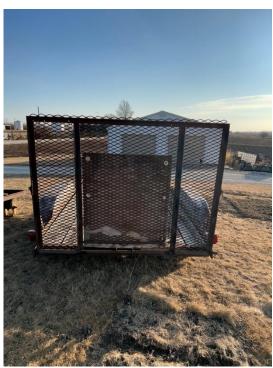

Double axel bumper hitch trailer – 1989 Starlite trailer "5891" (Lot #1)

- Good tires, with a small amount of weather cracking
- o Lights work
- o New jack
- o 2" ball
- o 12' long deck