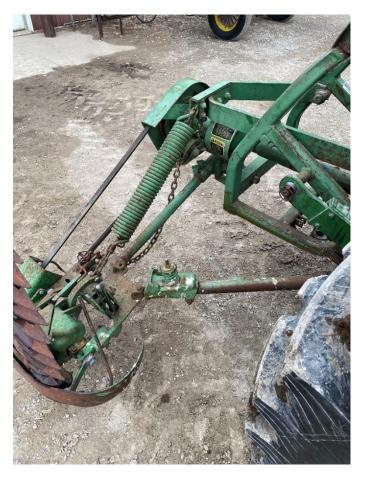

## 3-point (category 1) sickle mower (Lot #8)

John Deere 318 48" mower, tiller and snow blower. (Lot #9)

- Machine is not getting fuel and will not start.
- Rear driver's side tire will need replaced.
- $\circ$   $\;$  Tiller and snow blower have not been used in several years.
- o 1372 hours