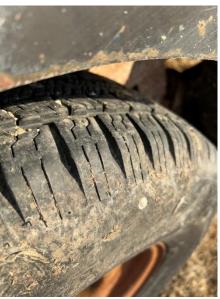

Double axel bumper hitch trailer – 1989 Starlite trailer "5891" (Lot #1)

- Good tires, with a small amount of weather cracking
- o Lights work
- o New jack
- o 2" ball
- o 12' long deck