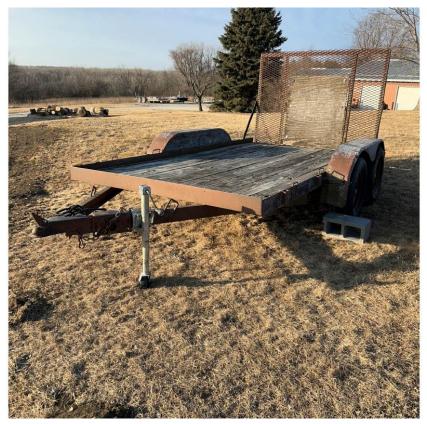

Double axel bumper hitch trailer – 1989 Starlite trailer "5891" (Lot #1)

- Good tires, with a small amount of weather cracking
- o Lights work
- o New jack
- o 2" ball
- o 12' long deck