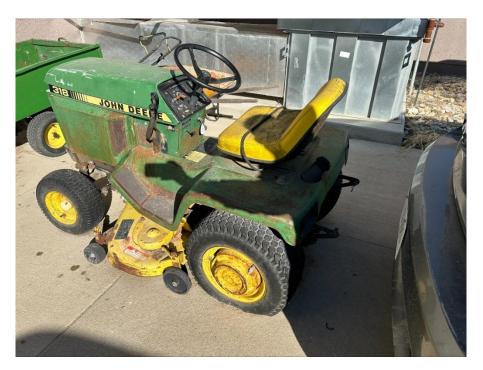

## 3-point (category 1) sickle mower (Lot #8)

John Deere 318 48" mower, tiller and snow blower. (Lot #9)

- Machine is not getting fuel and will not start.
- Rear driver's side tire will need replaced.
- $\circ$   $\;$  Tiller and snow blower have not been used in several years.
- o 1372 hours