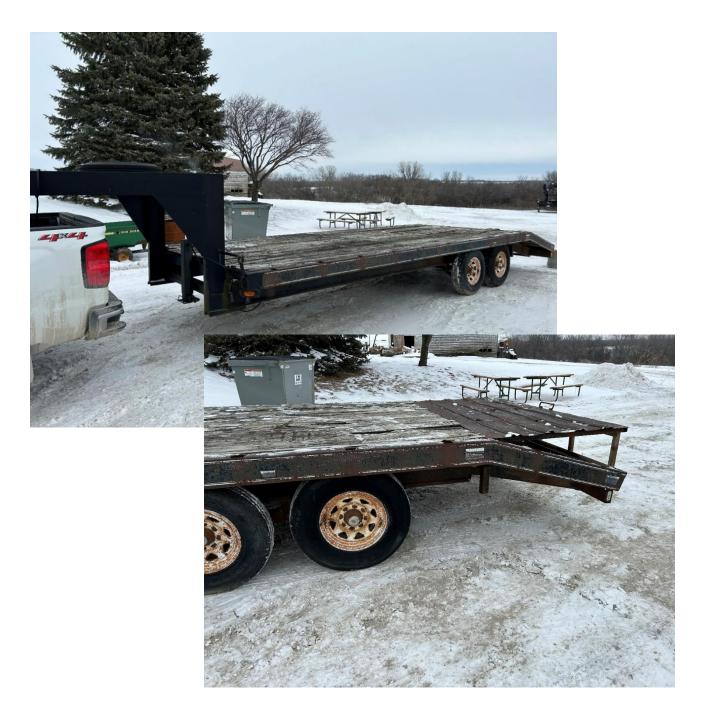

#### Flatbed gooseneck trailer – 1991 HLDR 1TH3A6GK7M1009944 (Lot #4)

- $\circ$   $\;$  Tires have good tread but some weather cracking in the tread
- o Lights work
- Deck could be replaced in the near future
- $\circ$  8' wide x 20' long with 4' dove tail