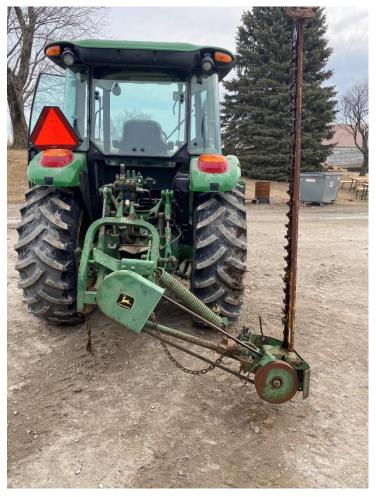

## 3-point (category 1) sickle mower (Lot #8)

John Deere 318 48" mower, tiller and snow blower. (Lot #9)

- Machine is not getting fuel and will not start.
- Rear driver's side tire will need replaced.
- $\circ$   $\;$  Tiller and snow blower have not been used in several years.
- o 1372 hours