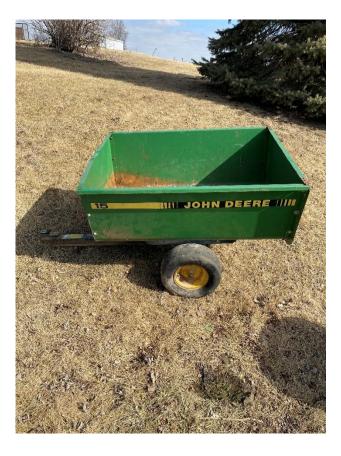

# 2025 Mahaska County Conservation Closed Bid Auction Items Lot Numbers

- Double axel bumper hitch trailer (Lot #1)
- 4 place canoe trailer (Lot #2)
- Small mower / ATV / yard trailer (Lot #3)
- Flatbed gooseneck trailer (Lot #4)
- Power tool lot (Lot #5)
- Toolbox lot (Lot #6)
- Board plow (Lot #7)
- 3-Point (category 1) sickle mower (Lot #8)
- John Deere 318 48" mower, tiller and snow blower (Lot #9)
- John Deere 15-yard cart (Lot #10)
- 3-pont (category 1) hitch John Deere 60" finish mower (Lot #11)
- GE gas dryer (Lot #12)
- Small dish washer (Lot #13)
- Filing cabinet (Lot #14)