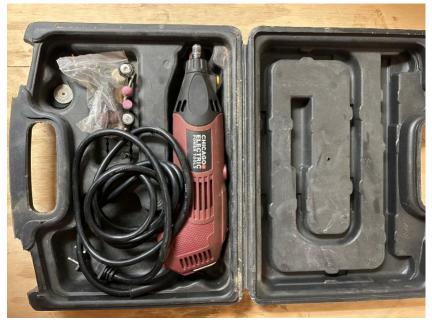

umper hitch trailer – 1989 Starlite trailer "5891" (Lot #1)

- Good tires, with a small amount of weather cracking
- o Lights work
- o New jack
- o 2" ball
- o 12' long deck







### 4 place canoe trailer (Lot #2)

- Homemade utility trailer?
- 17/8" ball
- o New lights



Small mower / ATV / yard trailer (Lot #3)

- o **5' x 8'**
- Not listed in county books
- Tires are good
- o 17/8" ball



#### Flatbed gooseneck trailer – 1991 HLDR 1TH3A6GK7M1009944 (Lot #4)

- $\circ$   $\;$  Tires have good tread but some weather cracking in the tread
- o Lights work
- Deck could be replaced in the near future
- $\circ$  8' wide x 20' long with 4' dove tail

Trailer brakes don't work



Bosch Corded Drill (Lot #5)



Craftsman Corded Jig Saw (Lot #5)





## Chicago Electric Tools Dremel (Lot #5)



Black and Decker Skill Saw (Lot #5)



## Craftsman Skill Saw (Lot #5)



## Milwaukee Sawzall (Lot #5)



### Toolbox lot (Lot #6)

Park toolbox 18"L x 6"D x 8"W (Lot #6)



Handicraft toolbox 19" L x 6"D x 6"W (Lot #6)



## Two board plow (Lot #7)



## 3-point (category 1) sickle mower (Lot #8)









John Deere 318 48" mower, tiller and snow blower. (Lot #9)

- Machine is not getting fuel and will not start.
- Rear driver's side tire will need replaced.
- $\circ$   $\;$  Tiller and snow blower have not been used in several years.
- o 1372 hours













3-point (category 1) hitch John Deere 60" finish mower (Lot #11)

- Compatible with tractors having 14.5 to 45 PTO HP
- o Blades are sharpened
- o Gear oil changed
- o Rear discharge
- Both castor wheels are missing grease fitt