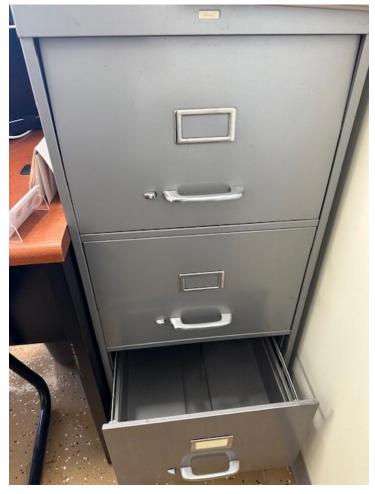

toolbox 19" L x 6"D x 6"W (Lot #6)



## Two board plow (Lot #7)



## 3-point (category 1) sickle mower (Lot #8)









John Deere 318 48" mower, tiller and snow blower. (Lot #9)

- Machine is not getting fuel and will not start.
- Rear driver's side tire will need replaced.
- $\circ$   $\;$  Tiller and snow blower have not been used in several years.
- o 1372 hours













3-point (category 1) hitch John Deere 60" finish mower (Lot #11)

- Compatible with tractors having 14.5 to 45 PTO HP
- o Blades are sharpened
- o Gear oil changed
- o Rear discharge
- Both castor wheels are missing grease fittings



### GE gas dryer (Lot #12)

- Model GTD65GBSJ3WS
- $\circ$   $\,$  Gas has never been hooked up. Like new.



## Small Dish washer – new (Lot #13)



## Filing cabinet (Lot #14)