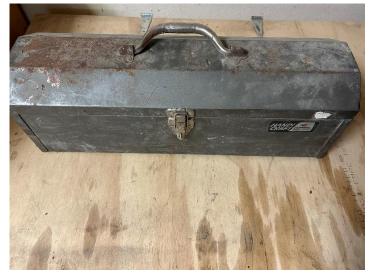

### Toolbox lot (Lot #6)

Park toolbox 18"L x 6"D x 8"W (Lot #6)

Handicraft toolbox 19" L x 6"D x 6"W (Lot #6)