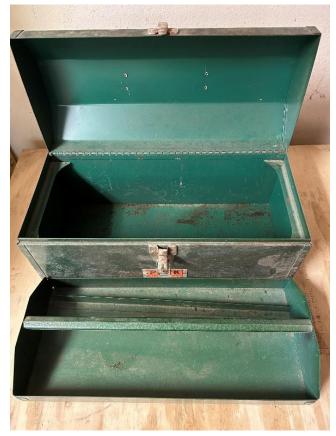

### Toolbox lot (Lot #6)

Park toolbox 18"L x 6"D x 8"W (Lot #6)

Handicraft toolbox 19" L x 6"D x 6"W (Lot #6)