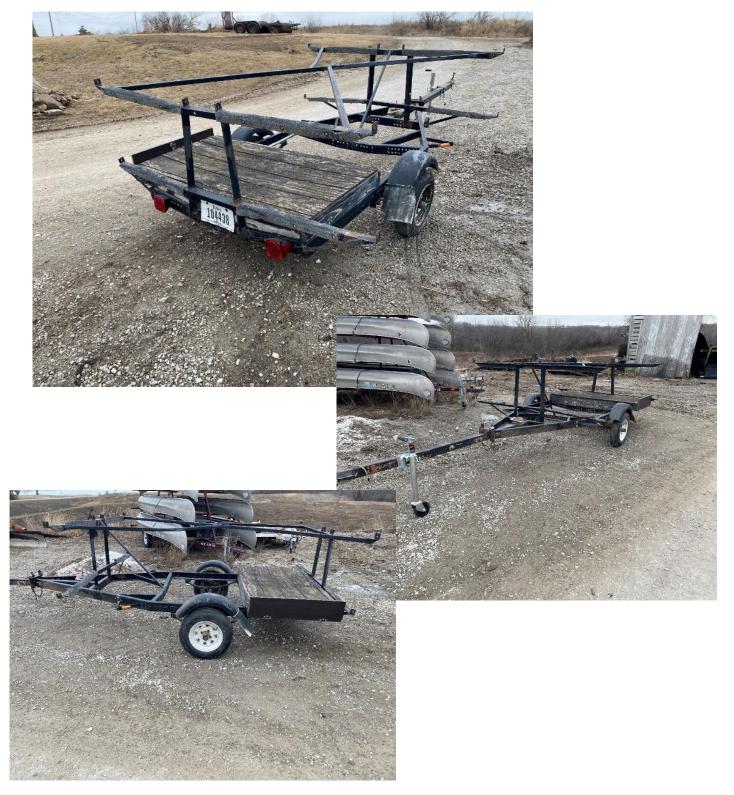

### 4 place canoe trailer (Lot #2)

- Homemade utility trailer?
- 17/8" ball
- o New lights

Small mower / ATV / yard trailer (Lot #3)

- o **5' x 8'**
- Not listed in county books
- Tires are good
- o 17/8" ball