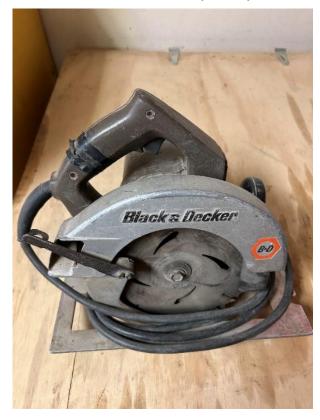

iler "5891" (Lot #1)

- Good tires, with a small amount of weather cracking
- o Lights work
- o New jack
- o 2" ball
- o 12' long deck







### 4 place canoe trailer (Lot #2)

- Homemade utility trailer?
- 17/8" ball
- o New lights



Small mower / ATV / yard trailer (Lot #3)

- o **5' x 8'**
- Not listed in county books
- Tires are good
- o 17/8" ball



#### Flatbed gooseneck trailer – 1991 HLDR 1TH3A6GK7M1009944 (Lot #4)

- $\circ$   $\;$  Tires have good tread but some weather cracking in the tread
- o Lights work
- Deck could be replaced in the near future
- $\circ$  8' wide x 20' long with 4' dove tail

Trailer brakes don't work



Bosch Corded Drill (Lot #5)



Craftsman Corded Jig Saw (Lot #5)





## Chicago Electric Tools Dremel (Lot #5)



Black and Decker Skill Saw (Lot #5)



## Craftsman Skill Saw (Lot #5)



## Milwaukee Sawzall (Lot #5)



### Toolbox lot (Lot #6)

Park toolbox 18"L x 6"D x 8"W (Lot #6)



Handicraft toolbox 19" L x 6"D x 6"W (Lot #6)



## Two board plow (Lot #7)



## 3-point (category 1) sickle mower (Lot #8)









John Deere 318 48" mower, tiller and snow blower. (Lot #9)

- Machine is not getting fuel and will not start.
- Rear driver's side tire will need replaced.
- $\circ$   $\;$  Tiller and snow blower have not been used in several years.
- o 1372 hours













3-point (category 1) hitch John Deere 60" finish mower (Lot #11)

- Compatible with tractors having 14.5 to 45 PTO HP
- o Blades are sharpened
- o Gear oil changed
- o Rear discharge
- Both castor wheels are missing grease fittings



### GE gas dryer (Lot #12)

- M