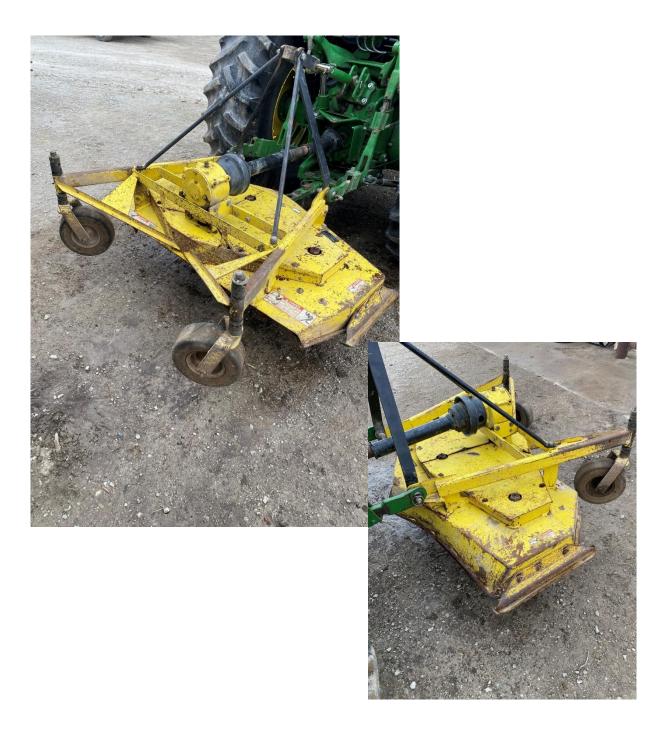

3-point (category 1) hitch John Deere 60" finish mower (Lot #11)

- Compatible with tractors having 14.5 to 45 PTO HP
- o Blades are sharpened
- o Gear oil changed
- o Rear discharge
- Both castor wheels are missing grease fittings