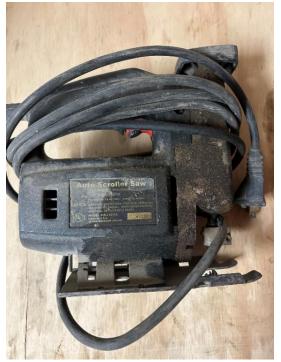

13)
- Filing cabinet (Lot #14)

Double axel bumper hitch trailer – 1989 Starlite trailer "5891" (Lot #1)

- Good tires, with a small amount of weather cracking
- o Lights work
- o New jack
- o 2" ball
- o 12' long deck







### 4 place canoe trailer (Lot #2)

- Homemade utility trailer?
- 17/8" ball
- o New lights



Small mower / ATV / yard trailer (Lot #3)

- o **5' x 8'**
- Not listed in county books
- Tires are good
- o 17/8" ball



#### Flatbed gooseneck trailer – 1991 HLDR 1TH3A6GK7M1009944 (Lot #4)

- $\circ$   $\;$  Tires have good tread but some weather cracking in the tread
- o Lights work
- Deck could be replaced in the near future
- $\circ$  8' wide x 20' long with 4' dove tail

Trailer brakes don't work



Bosch Corded Drill (Lot #5)



Craftsman Corded Jig Saw (Lot #5)





## Chicago Electric Tools Dremel (Lot #5)



Black and Decker Skill Saw (Lot #5)



## Craftsman Skill Saw (Lot #5)



## Milwaukee Sawzall (Lot #5)



### Toolbox lot (Lot #6)

Park toolbox 18"L x 6"D x 8"W (Lot #6)



Handicraft toolbox 19" L x 6"D x 6"W (Lot #6)



## Two board plow (Lot #7)



## 3-point (category 1) sickle mower (Lot #8)









John Deere 318 48" mower, tiller and snow blower. (Lot #9)

- Machine is not getting fuel and will not start.
- Rear driver's side tire will need replaced.
- $\circ$   $\;$  Tiller and snow blower have not been used in several years.
- o 1372 hours













3-point (category 1) hitch John Deere 60" finish mower (Lot #11)

- Compatible with tractors having 14.5 to 45 PTO HP
- o Blades are sharpened
- o Gear oil changed
- o Rear discharge