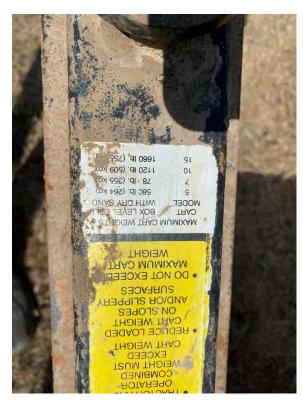

# 2025 Mahaska County Conservation Closed Bid Auction Items Lot Numbers

- Double axel bumper hitch trailer (Lot #1)
- 4 place canoe trailer (Lot #2)
- Small mower / ATV / yard trailer (Lot #3)
- Flatbed gooseneck trailer (Lot #4)
- Power tool lot (Lot #5)
- Toolbox lot (Lot #6)
- Board plow (Lot #7)
- 3-Point (category 1) sickle mower (Lot #8)
- John Deere 318 48" mower, tiller and snow blower (Lot #9)
- John Deere 15-yard cart (Lot #10)
- 3-pont (category 1) hitch John Deere 60" finish mower (Lot #11)
- GE gas dryer (Lot #12)
- Small dish washer (Lot #13)
- Filing cabinet (Lot #14)