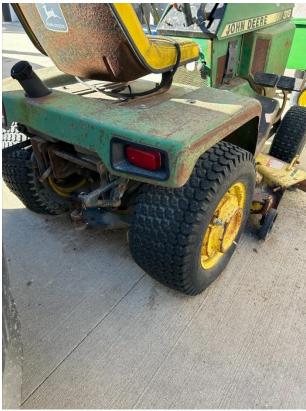

## 3-point (category 1) sickle mower (Lot #8)

John Deere 318 48" mower, tiller and snow blower. (Lot #9)

- Machine is not getting fuel and will not start.
- Rear driver's side tire will need replaced.
- $\circ$   $\;$  Tiller and snow blower have not been used in several years.
- o 1372 hours